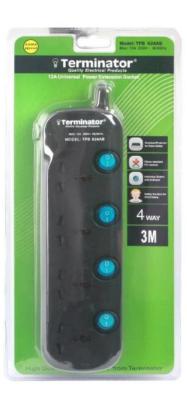

#### **Power Extension**

**Universal Power Extension** 

**UK Standard Power Extension** 

Black Extension Socket