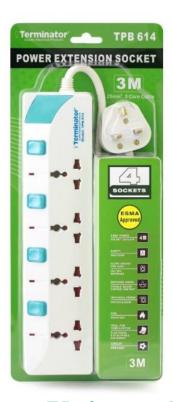

#### **Power Extension**

**Universal Power Extension** 

**UK Standard Power Extension** 

Black Extension Socket

#### **Power Extension Cont....**

Power Extension Socket with USB

#### **Power Extension Cont....**

**Power Extension Socket** with Surge Protection