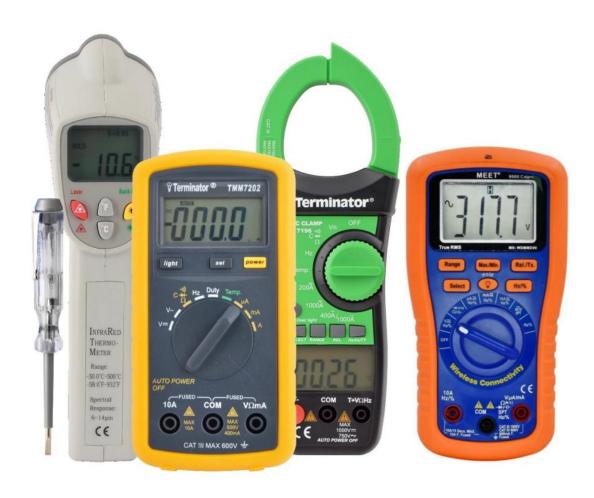

products under this brand are sold in 35 countries & provides best Quality to Price ratio than any other brand in the region.



Power Safe brand was launched in 2010 with solo purpose of providing yet another economical range of electrical products to masses in Middle East., African and CIS countries keeping safety in mind. The brand is well received and product range is increasing day by day.

#### **Our Brands:**





















#### **Power Extension**







**Universal Power Extension** 



**UK Standard Power Extension** 



Black Extension Socket

#### **Power Extension Cont....**













Power Extension Socket with USB



### Terminator®

#### **Power Extension Cont....**







**Power Extension Socket** with Surge Protection



#### **Testers and Test Instruments**









#### Converters, Inverters & Voltage Stabilizers





#### **TV & Fridge Protectors**

























#### **Batteries**











## ESMA Approved LED Bulbs









### PowerSafe® Creating Safer Products

ESMA Approved LED Bulbs

**♥PowerSafe** LED BULBS www.terminatorglobal.com **LED BULBS** PowerSafe BALBU YA LED **LED BULBS** PowerSafe BALBU YA LED www.terminatorglobal.com





#### **Multi-Pin USB Travel Adaptors**

















#### **Multiway Adaptors**

























#### **DIY Tools**













**Screwdriver Sets** 











#### **DIY Tools**















#### **Pad Locks**









718 91

7181910

789

456

012



Terminator 25mm







#### **Cables Range**











**Patch Cables** 

#### **HDMI Cables**





**Audio/Video Cables** 



#