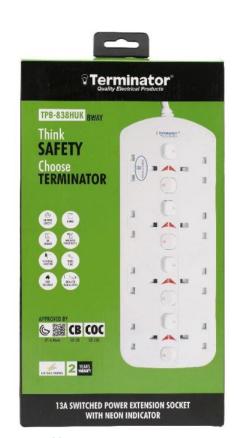

#### **Power Extension**

**Universal Power Extension** 

**UK Standard Power Extension** 

Black Extension Socket

#### **Power Extension Cont....**

Power Extension Socket with USB

#### **Power Extension Cont....**

**Power Extension Socket** with Surge Protection