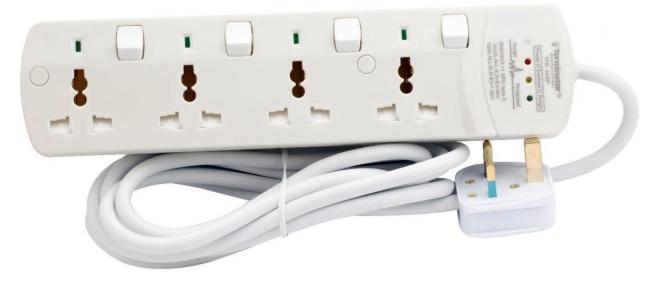

#### **Power Extension Cont....**

**Power Extension Socket** with Surge Protection