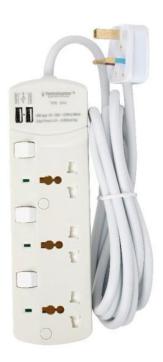

#### **Power Extension**

**Universal Power Extension** 

**UK Standard Power Extension** 

Black Extension Socket

#### **Power Extension Cont....**

Power Extension Socket with USB