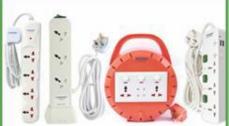

#### **Power Extension**

**Universal Power Extension** 

**UK Standard Power Extension** 

Black Extension Socket

#### **Power Extension Cont....**

Power Extension Socket with USB

#### **Power Extension Cont....**

**Power Extension Socket** with Surge Protection