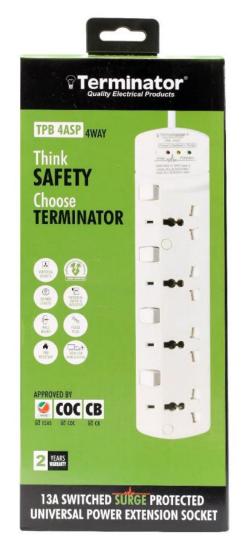

#### **Power Extension Cont....**

**Power Extension Socket** with Surge Protection