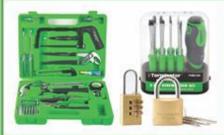

#### **DIY Tools**

**Screwdriver Sets** 

#### **DIY Tools**

#### **Pad Locks**

718 91

7181910

789

456

012

Terminator 25mm