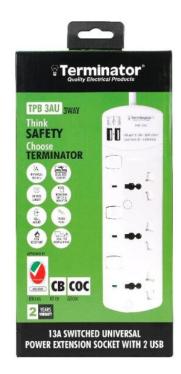

#### **Power Extension Cont....**

**Power Extension Socket** with Surge Protection